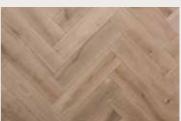

### 3 CHOOSE YOUR PATTERN

herringbone Dimensions: 65x325 / 85x425 / 145x580 / 145x725 / 185x925 mm

hungarian point Dimensions: 65x325 / 85x425 / 145x580 / 145x725 / 185x925 mm