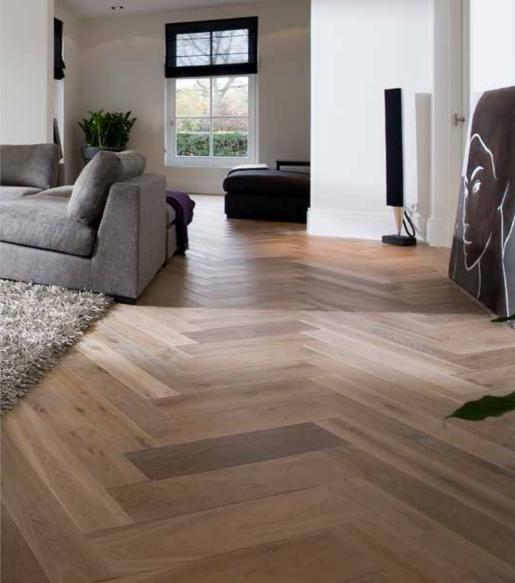

### 3 CHOOSE YOUR PATTERN

herringbone Dimensions: 65x325 / 85x425 / 145x580 / 145x725 / 185x925 mm

hungarian point Dimensions: 65x325 / 85x425 / 145x580 / 145x725 / 185x925 mm