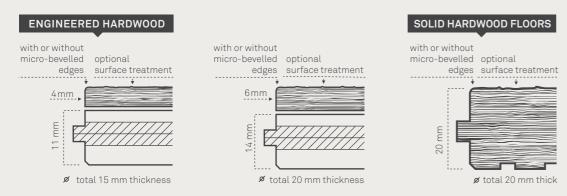

Choose your own unique floor in Six Simple Steps





Avance Floors Truly Yours

- Affordable top quality
- Quality hardwood, finished with care
- A wide range of styles
- Low maintenance
- Sustainable production



















TRULY YOURS AVANCEFLOORS

# CHOOSE YOUR OWN UNIQUE

#### CHOOSE YOUR FLOOR TYPE



### TAP 7 CHOOSE YOUR COLOUR



# FLOOR IN SIX SIMPLE STEPS

### 3 CHOOSE YOUR PATTERN







herringbone Dimensions: 65x325 / 85x425 / 145x580 / 145x725 / 185x925 mm



hungarian point Dimensions: 65x325 / 85x425 / 145x580 / 145x725 / 185x925 mm

#### STAP 4 CHOOSE YOUR QUALITY



## 5 CHOOSE YOUR FINISHING



### STAP CHOOSE YOUR ACCESSORIES



Custom made

Stairs



Skirting

A V A N C E F L O O R S \_\_\_\_\_\_ T R U L Y Y O U R S

























Hardwood floors by AvanceFloors are custom-made from premium quality, sustainably hardwood. Our love of crafts-manship allows us to take your personal wishes into account while keeping things affordable. Try our Six Simple Steps selection process for an ideal floor that will last you a lifetime.



CONTACT

Tel: +31 (0)73 611 06 06