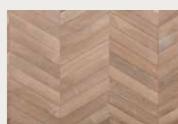

### 3 CHOOSE YOUR PATTERN

herringbone Dimensions: 65x325 / 85x425 / 145x580 / 145x725 / 185x925 mm

hungarian point Dimensions: 65x325 / 85x425 / 145x580 / 145x725 / 185x925 mm