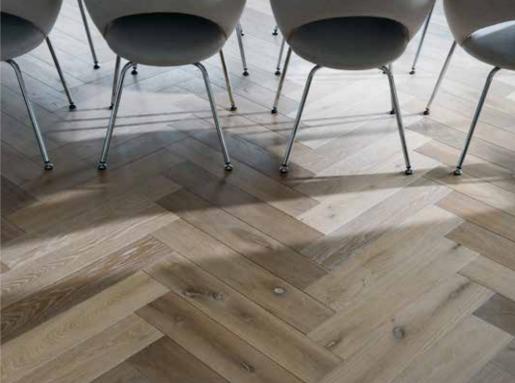

### 3 CHOOSE YOUR PATTERN

herringbone Dimensions: 65x325 / 85x425 / 145x580 / 145x725 / 185x925 mm

hungarian point Dimensions: 65x325 / 85x425 / 145x580 / 145x725 / 185x925 mm