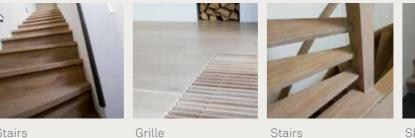

### STAP CHOOSE YOUR ACCESSORIES

Custom made

Stairs

Skirting

A V A N C E F L O O R S \_\_\_\_\_\_ T R U L Y Y O U R S

Hardwood floors by AvanceFloors are custom-made from premium quality, sustainably hardwood. Our love of crafts-manship allows us to take your personal wishes into account while keeping things affordable. Try our Six Simple Steps selection process for an ideal floor that will last you a lifetime.