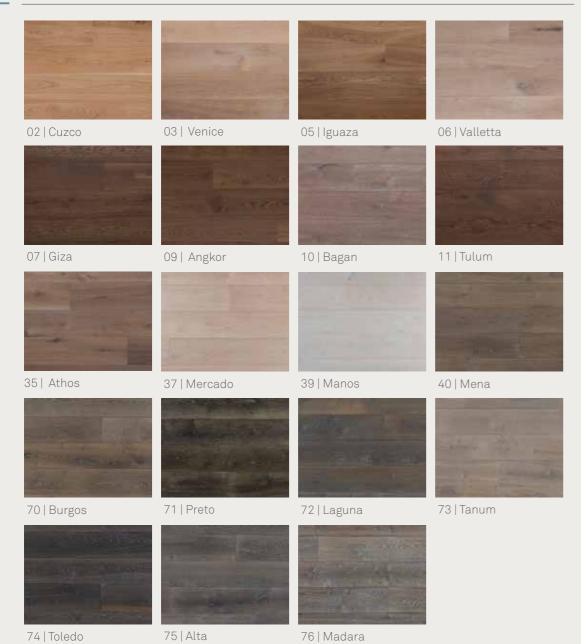

Choose your own unique floor in Six Simple Steps





Avance Floors Truly Yours

- Affordable top quality
- Quality hardwood, finished with care
- A wide range of styles
- Low maintenance
- Sustainable production



















TRULY YOURS AVANCEFLOORS

# CHOOSE YOUR OWN UNIQUE

#### CHOOSE YOUR FLOOR TYPE



### TAP 7 CHOOSE YOUR COLOUR



# FLOOR IN SIX SIMPLE STEPS

### 3 CHOOSE YOUR PATTERN







herringbone Dimensions: 65x325 / 85x425 / 145x580 / 145x725 / 185x925 mm



hungarian point Dimensions: 65x325 / 85x425 / 145x580 / 145x725 / 185x925 mm

#### STAP 4 CHOOSE YOUR QUALITY



## 5 CHOOSE YOUR FINISHING



### STAP CHOOSE YOUR ACCESSORIES



Custom made

Stairs



Skirting

A V A N C E F L O O R S \_\_\_\_\_\_ T R U L Y Y O U R S

























Hardwood floors by AvanceFloors are custom-made from premium quality, sustainably hardwood. Our love of crafts-manship allows us to take your personal wishes into account while keeping things affordable. Try our Six Simple Steps selection process for an ideal floor that will last you a lifetime.



CONTACT

Tel: +31 (0)73 611 06 06 Fax: +31 (0)73 611 06 11 sales@t