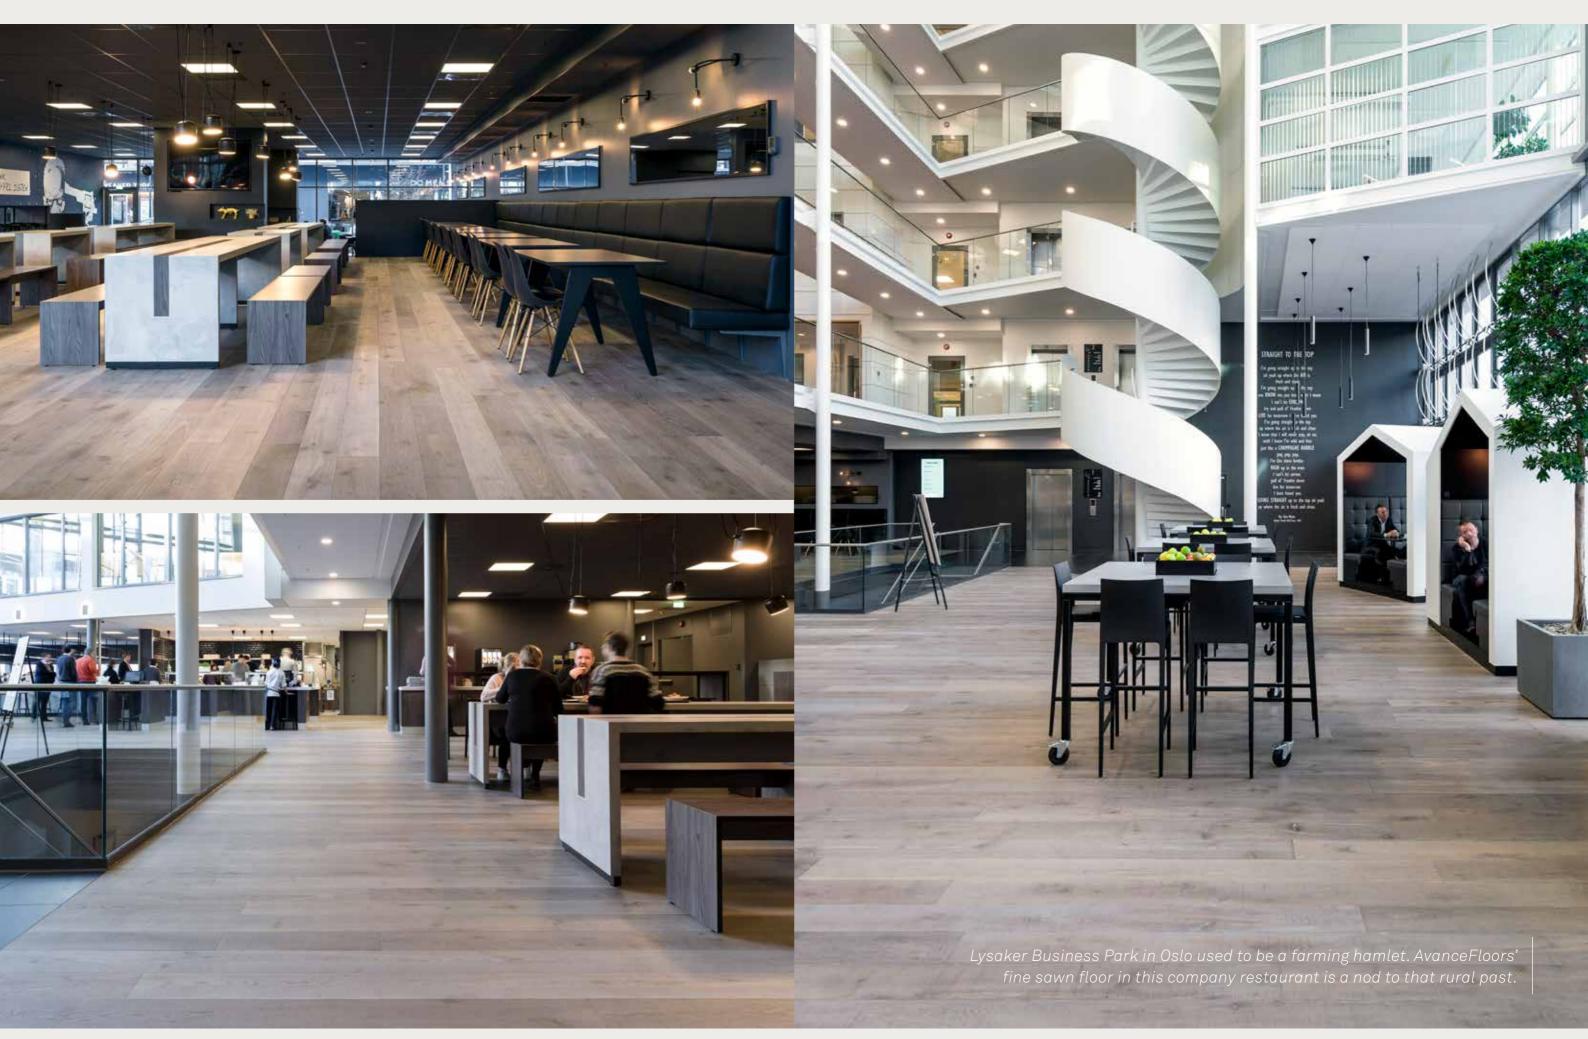

Choose your own unique floor in Six Simple Steps





Avance Floors Truly Yours

- Affordable top quality
- Quality hardwood, finished with care
- A wide range of styles
- Low maintenance
- Sustainable production



















TRULY YOURS AVANCEFLOORS

# CHOOSE YOUR OWN UNIQUE

#### CHOOSE YOUR FLOOR TYPE



### TAP 7 CHOOSE YOUR COLOUR



# FLOOR IN SIX SIMPLE STEPS

### 3 CHOOSE YOUR PATTERN







herringbone Dimensions: 65x325 / 85x425 / 145x580 / 145x725 / 185x925 mm



hungarian point Dimensions: 65x325 / 85x425 / 145x580 / 145x725 / 185x925 mm

#### STAP 4 CHOOSE YOUR QUALITY



## 5 CHOOSE YOUR FINISHING



### STAP CHOOSE YOUR ACCESSORIES



Custom made

Stairs



Skirting

A V A N C E F L O O R S \_\_\_\_\_\_ T R U L Y Y O U R S

























Hardwood floors by AvanceFloors are custom-made from premium quality, sustainably hardwood. Our love of crafts-manship allows us to take your personal wishes into account while keeping things affordable. Try our Six Simple Steps selection proc