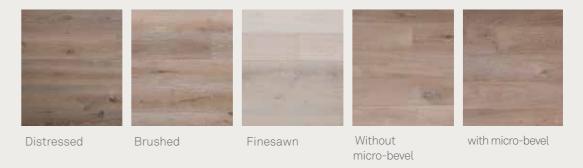

Choose your own unique floor in Six Simple Steps





Avance Floors Truly Yours

- Affordable top quality
- Quality hardwood, finished with care
- A wide range of styles
- Low maintenance
- Sustainable production



















TRULY YOURS AVANCEFLOORS

# CHOOSE YOUR OWN UNIQUE

#### CHOOSE YOUR FLOOR TYPE



### TAP 7 CHOOSE YOUR COLOUR



# FLOOR IN SIX SIMPLE STEPS

### 3 CHOOSE YOUR PATTERN







herringbone Dimensions: 65x325 / 85x425 / 145x580 / 145x725 / 185x925 mm



hungarian point Dimensions: 65x325 / 85x425 / 145x580 / 145x725 / 185x925 mm

#### STAP 4 CHOOSE YOUR QUALITY



## 5 CHOOSE YOUR FINISHING



### STAP CHOOSE YOUR ACCESSORIES



Custom made

Stairs



Skirting

A V A N C E F L O O R S \_\_\_\_\_\_ T R U L Y Y O U R S

























Hardwood floors by AvanceFloors are custom-made from premium quality, sustainably hardwood. Our love of crafts-manship allows us to take your personal wishes into account while keeping things affordable. Try our Six Simple Steps selection process for an ideal floor that will last you a lifetime.



CONTACT

Tel: +31 (0)73 611 06 06 Fax: +31 (0)73 611 06 11 sales@timberline.eu www.avancefloors.com