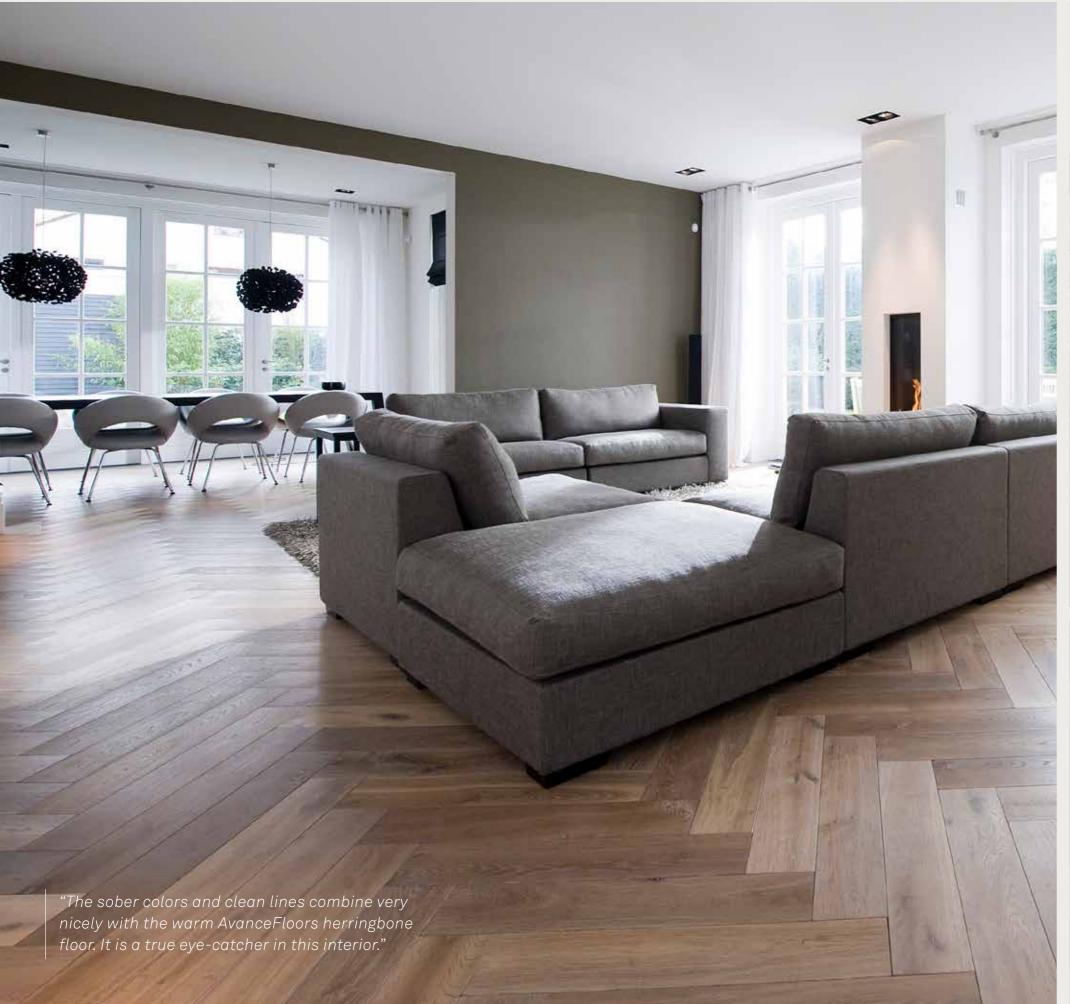

### 3 CHOOSE YOUR PATTERN

herringbone Dimensions: 65x325 / 85x425 / 145x580 / 145x725 / 185x925 mm

hungarian point Dimensions: 65x325 / 85x425 / 145x580 / 145x725 / 185x925 mm